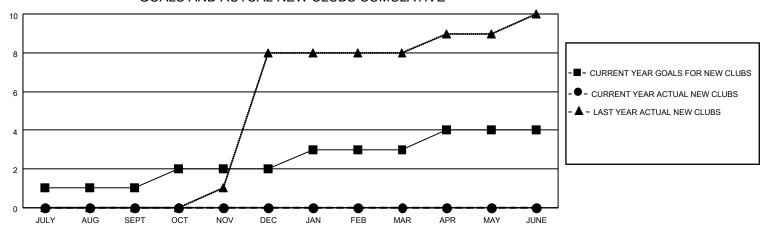

## GOALS AND ACTUAL NEW CLUBS CUMULATIVE

## MONTHLY MEMBERSHIP PROGRESS REPORT

LOCATION INDIA District 316 J Results as of: 4/30/2022

| Clubs RESULTS FOR 2021-2022 |   |   |   | Members RESULTS FOR 2021-2022 |    |     |    |
|-----------------------------|---|---|---|-------------------------------|----|-----|----|
|                             |   |   |   |                               |    |     |    |
| JULY/AUG/SEPT               | 1 | 0 | 3 | JULY/AUG/SEPT                 | 30 | 49  | 56 |
| OCT/NOV/DEC                 | 1 | 0 | 0 | OCT/NOV/DEC                   | 30 | 97  | 64 |
| JAN/FEB/MAR                 | 1 | 0 | 0 | JAN/FEB/MAR                   | 30 | 204 | 30 |
| APR/MAY/JUNE                | 1 | 0 | 0 | APR/MAY/JUNE                  | 30 | 29  | 4  |