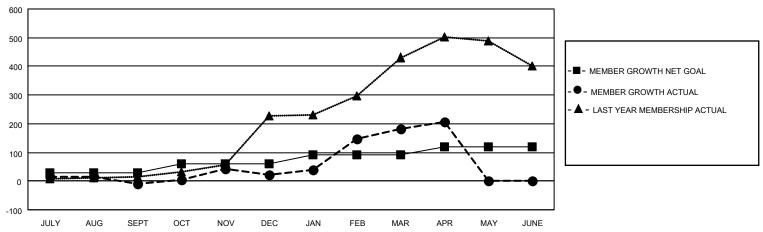

## GOALS AND ACTUAL MEMBERS CUMULATIVE

| DROPPED CLUBS: 3 |     | 29 CLUBS OF 54 ADDED 1 OR<br>MORE NEW MEMBERS | GENDER DISTRIBUTION                 |                |  |
|------------------|-----|-----------------------------------------------|-------------------------------------|----------------|--|
|                  |     |                                               |                                     | 1,879 (88.55%) |  |
|                  |     |                                               | FEMALE                              | 240 (11.31%)   |  |
| DROPPED MEMBERS  |     |                                               | NON BINARY                          | 0 (0.00%)      |  |
|                  |     |                                               | PREFER NOT TO ANSWER                | 3 (0.14%)      |  |
| DECEASED         | 11  |                                               |                                     |                |  |
| CLUB CANCELLED   | 26  | CLICK HERE FOR CUMULATIVE                     | TOTAL FAMILY UNIT MEMBERS           | 530            |  |
| OTHER            | 117 | MEMBERSHIP DATA                               |                                     |                |  |
| TOTAL            | 154 |                                               | FAMILY MEMBERS PAYING HALF DUES 342 |                |  |
|                  |     |                                               |                                     |                |  |

## MONTHLY MEMBERSHIP PROGRESS REPORT

LOCATION INDIA District 316 J Results as of: 4/30/2022

| Clubs RESULTS FOR 2021-2022 |   |   |   | Members RESULTS FOR 2021-2022 |    |     |    |
|-----------------------------|---|---|---|-------------------------------|----|-----|----|
|                             |   |   |   |                               |    |     |    |
| JULY/AUG/SEPT               | 1 | 0 | 3 | JULY/AUG/SEPT                 | 30 | 49  | 56 |
| OCT/NOV/DEC                 | 1 | 0 | 0 | OCT/NOV/DEC                   | 30 | 97  | 64 |
| JAN/FEB/MAR                 | 1 | 0 | 0 | JAN/FEB/MAR                   | 30 | 204 | 30 |
| APR/MAY/JUNE                | 1 | 0 | 0 | APR/MAY/JUNE                  | 30 | 29  | 4  |